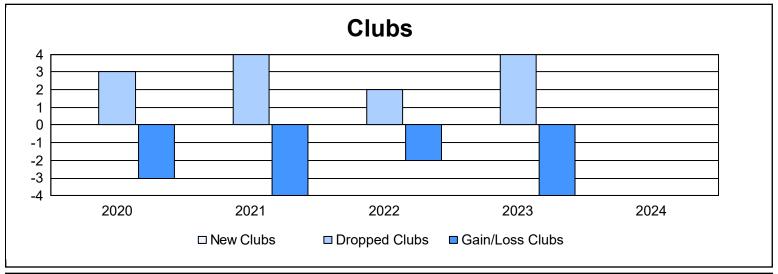

District 26 M5 As of June 2024 Cumulative

| Year      | New<br>Clubs | Dropped<br>Clubs | Gain/<br>Loss<br>Clubs | New<br>Members | Charter<br>Members | Reinstate<br>Members | Transfer<br>Members | Total<br>Member<br>Added | Total<br>Members<br>Dropped | Gain/<br>Loss<br>Members |
|-----------|--------------|------------------|------------------------|----------------|--------------------|----------------------|---------------------|--------------------------|-----------------------------|--------------------------|
| 2019-2020 | 0            | 3                | -3                     | 53             | 0                  | 3                    | 2                   | 58                       | 162                         | -104                     |
| 2020-2021 | 0            | 4                | -4                     | 54             | 5                  | 5                    | 7                   | 71                       | 185                         | -114                     |
| 2021-2022 | 0            | 2                | -2                     | 78             | 2                  | 6                    | 5                   | 91                       | 117                         | -26                      |
| 2022-2023 | 0            | 4                | -4                     | 78             | 2                  | 1                    | 8                   | 89                       | 138                         | -49                      |
| 2023-2024 | 0            | 0                | 0                      | 66             | 0                  | 4                    | 3                   | 73                       | 103                         | -30                      |
| Average   | 0            | 3                | -3                     | 66             | 2                  | 4                    | 5                   | 76                       | 141                         | -65                      |